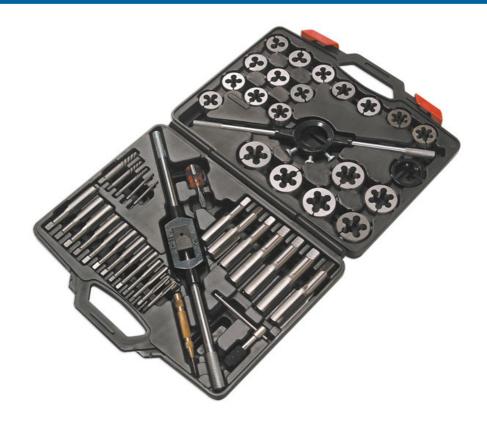

## Metric Tap & Die Set 51pc

Metric tap & die set with split dies, from M6 to M24 with two thread pitches per size, including die wrench, tap wrench, centre punch, and screw extractor set.

## **Additional Information**

- 20 x taps & dies, sizes:M6 x 0.75, M6 x 1.0, M8 x 1.0, M8 x 1.25, M10 x 1.25, M10 x 1.5, M12 x 1.5, M12 x 1.75, M14 x 1.5. M14 x 2.0, • M16 x 1.5, M16 x 2.0, M18 x 1.5, M18 x 2.0, M20 x 1.5, M20 x 2.5, M22 x 1.5, M22 x 2.5, M24 x 1.5, M24 x 3.0.
- Sliding T-bar tap wrench and Tap Holder, Die Holder with large and small sleeves
- Automatic centre punch, screw extractor and 3mm flat screwdriver. •
- Manufactured from alloy steel.